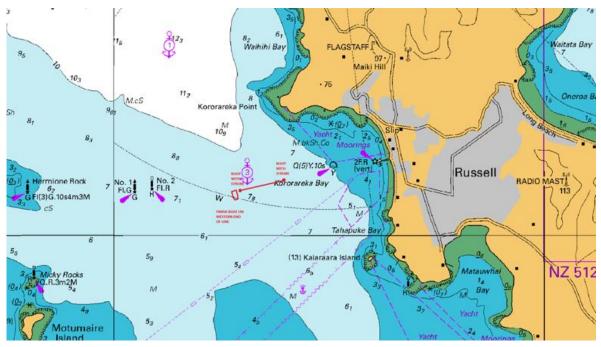

#### **5.0 THE FINISH**

5.1 The finishing line will be located approximately 600m west of Russell Wharf and will be in line with the wharf, which bears 078 degrees True. An inflated buoy with flashing strobe light (or other lighting) will mark the eastern end of the finish line and the finish boat will mark the Western end of the finish line. Please ensure you pass between the finish boat and the buoy. The line is relatively short in length. The finish boat is a 20m powercat.

See **Addendum A of these SI's** for an indicative diagram showing the layout of the finish line. **SEE NEXT PAGE** 

3

### ADDENDUM A – RUSSEL FINISH MAP