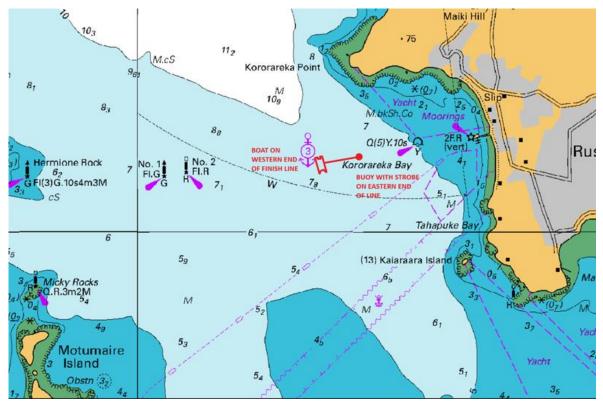

#### **5.0 THE FINISH**

5.1 The finishing line will be located approximately 600m west of Russell Wharf and will be in line with the wharf, which bears 078 degrees True. An inflated buoy with flashing strobe light (or other lighting) will mark the eastern end of the finish line and the finish boat will mark the Western end of the finish line. Please ensure you pass between the finish boat and the buoy. The line is relatively short in length. The finish boat is a 20m powercat.

# **CHANGED TO**

## ADDENDUM A – RUSSEL FINISH MAP